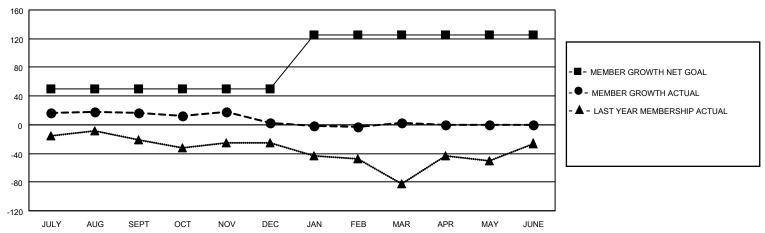

## GOALS AND ACTUAL MEMBERS CUMULATIVE

| DROPPED CLUBS: 1 |    | 21 CLUBS OF 40 ADDED 1 OR<br>MORE NEW MEMBERS | GENDER DISTRIBUTION                 |              |  |
|------------------|----|-----------------------------------------------|-------------------------------------|--------------|--|
|                  |    | WORL NEW WEWDERO                              | MALE                                | 673 (64.71%) |  |
|                  |    |                                               | FEMALE 367 (35.29%)                 |              |  |
| DROPPED MEMBERS  |    |                                               | NON BINARY                          | 0 (0.00%)    |  |
|                  |    |                                               | PREFER NOT TO ANSWER 0 (0.00%)      |              |  |
| DECEASED         | 11 |                                               |                                     | ,            |  |
| CLUB CANCELLED   | 0  | CLICK HERE FOR CUMULATIVE                     | TOTAL FAMILY UNIT MEMBERS           | 196          |  |
| OTHER            | 76 | MEMBERSHIP DATA                               |                                     |              |  |
| TOTAL 87         |    |                                               | FAMILY MEMBERS PAYING HALF DUES 100 |              |  |
|                  |    |                                               |                                     |              |  |