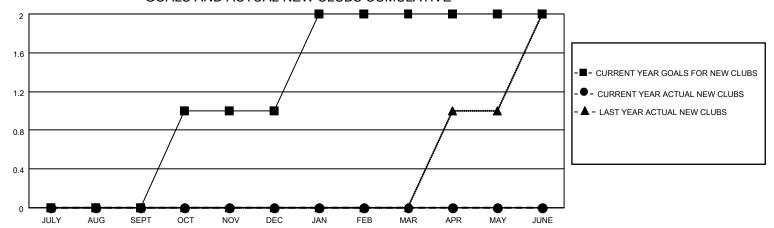

## MONTHLY MEMBERSHIP PROGRESS REPORT

LOCATION ALABAMA District 34 A Results as of: 3/31/2023

| Clubs RESULTS FOR 2022-2023 |   |   |   | Members RESULTS FOR 2022-2023 |    |    |    |
|-----------------------------|---|---|---|-------------------------------|----|----|----|
|                             |   |   |   |                               |    |    |    |
| JULY/AUG/SEPT               | 0 | 0 | 0 | JULY/AUG/SEPT                 | 50 | 35 | 19 |
| OCT/NOV/DEC                 | 1 | 0 | 1 | OCT/NOV/DEC                   | 0  | 27 | 40 |
| JAN/FEB/MAR                 | 1 | 0 | 0 | JAN/FEB/MAR                   | 75 | 31 | 28 |
| APR/MAY/JUNE                | 0 | 0 | 0 | APR/MAY/JUNE                  | 0  | 0  | 0  |

## GOALS AND ACTUAL NEW CLUBS CUMULATIVE



## GOALS AND ACTUAL MEMBERS CUMULATIVE



| DROPPED CLUBS: 1 |    | 21 CLUBS OF 40 ADDED 1 OR<br>MORE NEW MEMBERS | GENDER DISTRIBUTION                 |              |  |
|------------------|----|-----------------------------------------------|-------------------------------------|--------------|--|
|                  |    | WORL NEW WEWDERO                              | MALE                                | 673 (64.71%) |  |
|                  |    |                                               | FEMALE 367 (35.29%)                 |              |  |
| DROPPED MEMBERS  |    |                                               | NON BINARY                          | 0 (0.00%)    |  |
|                  |    |                                               | PREFER NOT TO ANSWER 0 (0.00%)